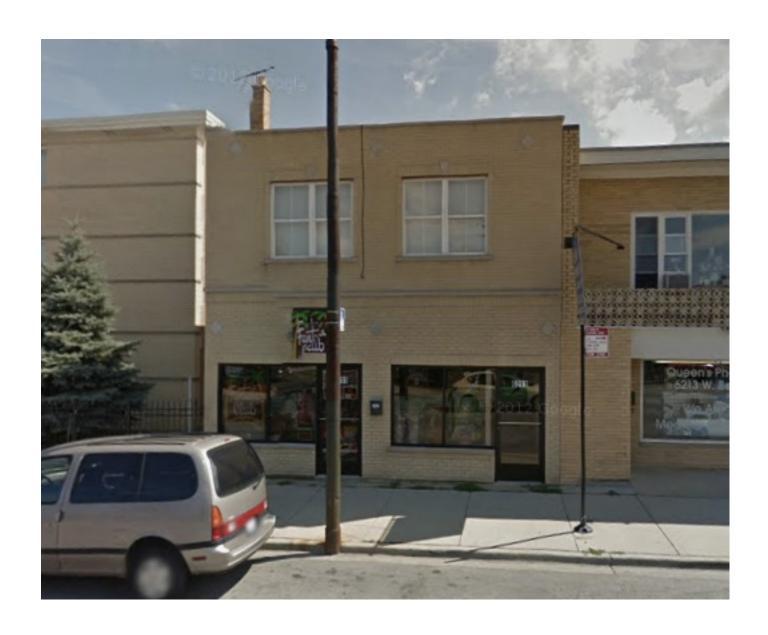

6211 W Belmont

Portage Park Chicago, IL 60634

FOR SALE 4,630 SF

#### 6211 W Belmont

#### Portage Park Chicago, IL 60634

## FOR SALE 4,630 SF

## Mixed Use Building in High Traffic Location

Price: \$249,000 Taxes: \$4,747.43

Building Size: 4,630 Sq Ft Lot Dimensions: 24 x 126

Zoning: B3-1

Parking: 2 Car Garage Alderman: Sposato Demographics (Based on ZIP 60634)

#### Highlights:

- -Brick mixed use building on busy section of Belmont in heart of Portage Park
- -First floor consists of 2,475 Sq Ft of restaurant/bar space
- -Second floor is a 2,155 Sq Ft 2 bed/2 bath apartment