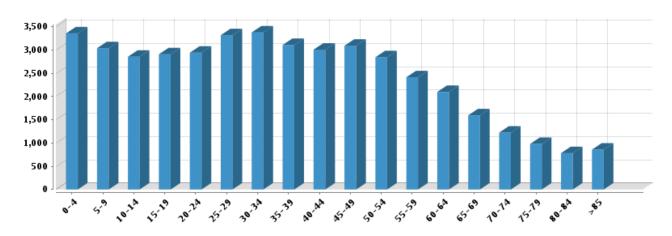

#### Household

Estimated Population: 43,785 Number of Households: 15,515 Population Density (ppl / mile): 19,482 Household Size (ppl): 2.77 Households w/ Children: Median Age: 34.16 5,339

Age

Stability

Gender **Marital Status** 