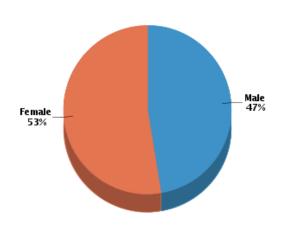

#### Household

Estimated Population: 43,785 Number of Households: 15,515 Population Density (ppl / mile): 19,482 Household Size (ppl): 2.77 Households w/ Children: Median Age: 34.16 5,339

Age

Stability

Gender **Marital Status** 