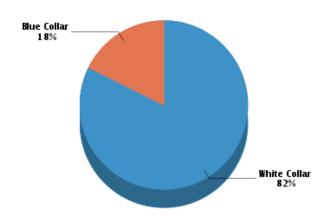

## Workers by Industry

Agricultural, Forestry, Fishing: 9 2 Mining: Construction: 123 Manufacturing: 168 Transportation and Communications: 87 Wholesale Trade: 118 Retail Trade: 1,605 Finance, Insurance and Real Estate: 664 Services: 4,826 Public Administration: 12 Unclassified: 45