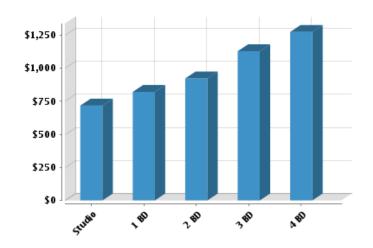

# 6536 N Seeley Ave #1N, Chicago, IL 60645-5512, Cook County

Based on ZIP Code: 60645 **Demographics** 

| <b>Population</b> |
|-------------------|
| Summary           |

#### Household

Estimated Population: 43,785 Number of Households: 15,515 Population Density (ppl / mile): 19,482 Household Size (ppl): 2.77 Households w/ Children: Median Age: 34.16 5,339

Age



Stability

Gender **Marital Status** 





#### **Housing Summary**

Median Mortgage Debt:

Median Home Sale Price: \$85,000 Annual Residential Turnover: 5+ Years in Residency: Median Dwelling Age: 49 years Median Years in Residency: Median Value of Home Equity: \$286,300

\$138,126

14.59%

29.96%

2.78

Occupancy Fair Market Rents





## **Quality of Life**

## Workers by Industry

Agricultural, Forestry, Fishing: 9 2 Mining: Construction: 123 Manufacturing: 168 Transportation and Communications: 87 Wholesale Trade: 118 Retail Trade: 1,605 Finance, Insurance and Real Estate: 664 Services: 4,826 Public Administration: 12 Unclassified: 45

#### Workforce



#### Household Income



Average Household Income: \$65,576 Average Per Capita Income: \$24,032

Commute Method Weather



January High Temp (avg °F):30.2January Low Temp (avg °F):13.7July High Temp (avg °F):83.2July Low Temp (avg °F):62.5Annual Precipitation (inches):36.8

Median Travel Time: 30.46 min

#### **Education**

## Educational Climate Index (1)



## **Highest Level Attained**

| Less than 9th grade:  | 2,794 |
|-----------------------|-------|
| Some Hig