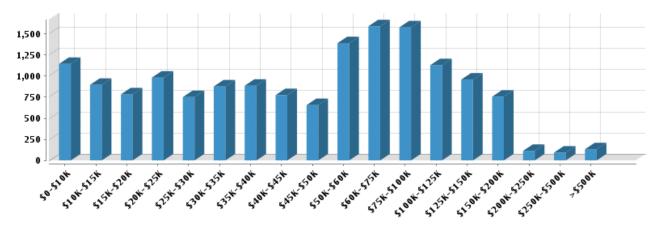

#### Household Income

Average Household Income: \$65,576 Average Per Capita Income: \$24,032

Commute Method Weather

January High Temp (avg °F):30.2January Low Temp (avg °F):13.7July High Temp (avg °F):83.2July Low Temp (avg °F):62.5Annual Precipitation (inches):36.8