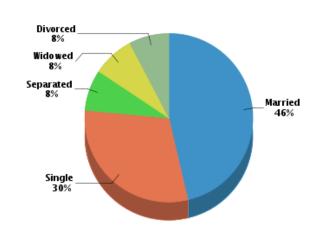

#### Household

Estimated Population: 43,785 Number of Households: 15,515 Population Density (ppl / mile): 19,482 Household Size (ppl): 2.77 Households w/ Children: Median Age: 34.16 5,339

Age

Stability

Gender **Marital Status** 