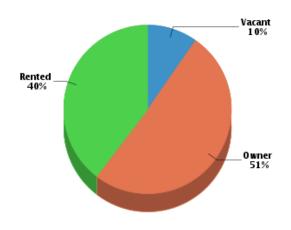

#### **Housing Summary**

Median Mortgage Debt:

Median Home Sale Price: \$85,000 Annual Residential Turnover: 5+ Years in Residency: Median Dwelling Age: 49 years Median Years in Residency: Median Value of Home Equity: \$286,300

\$138,126

14.59%

29.96%

2.78

Occupancy Fair Market Rents