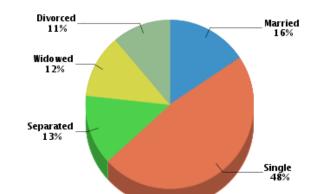

# 4238 S Indiana Ave #1, Chicago, IL 60653-3214, Cook County

| Demographics                     |        | Based on ZIP Code: 60653 |        |
|----------------------------------|--------|--------------------------|--------|
| Population                       |        |                          |        |
| Summary                          |        | Household                |        |
| Estimated Population:            | 29,750 | Number of Households:    | 13,627 |
| Population Growth (since 2000):  | -11%   | Household Size (ppl):    | 2.13   |
| Population Density (ppl / mile): | 12,460 | Households w/ Children:  | 4,353  |
| Median Age:                      | 34.65  |                          |        |

Age



Gender





#### Housing Summary

Median Home Sale Price: Median Dwelling Age: Median Value of Home Equity: Median Mortgage Debt: \$80,500 45 years \$220,464 \$103,464

#### Stability

| Annual Residential Turnover: | 14.71% |
|------------------------------|--------|
| 5+ Years in Residency:       | 25.35% |
| Median Years in Residency:   | 2.57   |

#### Courtesy of Andrea Miller, Midwest Real Estate Data, LLC

The data within this report is compiled by CoreLogic from public and private sources. If desired, the accuracy of the data contained herein can be independently verified by the recipient of this report with the applicable county or municipality.

#### Neighborhood Profile Generated on 04/11/2014

Page 1 of 7

# Rented 62%



## Quality of Life







#### Courtesy of Andrea Miller, Midwest