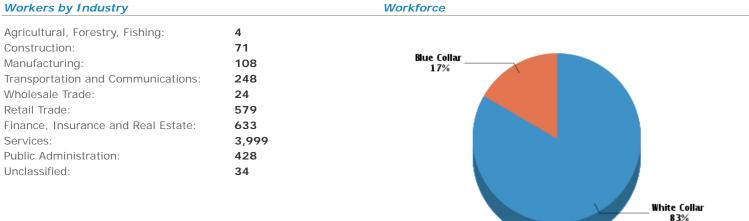

|        |

Age



Gender





#### Housing Summary

Median Home Sale Price: Median Dwelling Age: Median Value of Home Equity: Median Mortgage Debt: \$80,500 45 years \$220,464 \$103,464

#### Stability

| Annual Residential Turnover: | 14.71% |
|------------------------------|--------|
| 5+ Years in Residency:       | 25.35% |
| Median Years in Residency:   | 2.57   |

#### Courtesy of Andrea Miller, Midwest Real Estate Data, LLC

The data within this report is compiled by CoreLogic from public and private sources. If desired, the accuracy of the data contained herein can be independently verified by the recipient of this report with the applicable county or municipality.

#### Neighborhood Profile Generated on 04/11/2014

Page 1 of 7

# Rented 62%



## Quality of Life







#### Courtesy of Andrea Miller, Midwest Real Estate Data, LLC

The data within this report is compiled by CoreLogic from public and private sources. If desired, the accuracy of the data contained herein can be independently verified by the recipient of this report with the applicable county or municipality.

#### Neighborhood Profile Generated on 04/11/2014

Page 2 of 7



#### Weather

| January High Temp (avg °F):    | 32.2  |
|--------------------------------|-------|
| January Low Temp (avg °F):     | 18.3  |
| July High Temp (avg °F):       | 84.4  |
| July Low Temp (avg °F):        | 66.3  |
| Annual Precipitation (inches): | 38.01 |

Median Travel Time:

30.3 min

#### **Education**

Educational Climate Index (1)



#### Highest Level Attained

| Less than 9th grade:  | 1,172