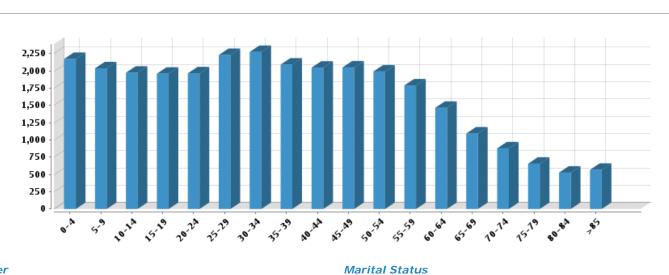

# 4238 S Indiana Ave #1, Chicago, IL 60653-3214, Cook County

| Demographics                     |        | Based on ZIP Code: 60653 |        |
|----------------------------------|--------|--------------------------|--------|
| Population                       |        |                          |        |
| Summary                          |        | Household                |        |
| Estimated Population:            | 29,750 | Number of Households:    | 13,627 |
| Population Growth (since 2000):  | -11%   | Household Size (ppl):    | 2.13   |
| Population Density (ppl / mile): | 12,460 | Households w/ Children:  | 4,353  |
| Median Age:                      | 34.65  |                          |        |

Age



Gender





#### Housing Summary

Median Home Sale Price: Median Dwelling Age: Median Value of Home Equity: Median Mortgage Debt: \$80,500 45 years \$220,464 \$103,464

#### Stability

| Annual Residential Turnover: | 14.71% |
|------------------------------|--------|
| 5+ Years in Residency:       | 25.35% |
| Median Years in Residency:   | 2.57   |

#### Courtesy of Andrea Miller, Midwest Real Estate Data, LLC

The data within this report is compiled by CoreLogic from public and private sources. If desired, the accuracy of the data contained herein can be independently verified by the recipient of this report with the applicable county or municipality.

#### Neighborhood Profile Generated on 04/11/2014

Page 1 of 7

# Rented 62%



## Quality of Life







#### Courtesy of Andrea Mill