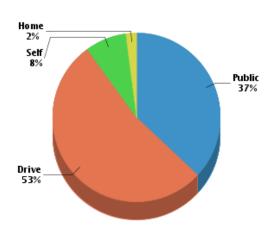

2.57   |

#### Courtesy of Andrea Miller, Midwest Real Estate Data, LLC

The data within this report is compiled by CoreLogic from public and private sources. If desired, the accuracy of the data contained herein can be independently verified by the recipient of this report with the applicable county or municipality.

#### Neighborhood Profile Generated on 04/11/2014

Page 1 of 7

# Rented 62%



## Quality of Life







#### Courtesy of Andrea Miller, Midwest Real Estate Data, LLC

The data within this report is compiled by CoreLogic from public and private sources. If desired, the accuracy of the data contained herein can be independently verified by the recipient of this report with the applicable county or municipality.

#### Neighborhood Profile Generated on 04/11/2014

Page 2 of 7



#### Weather

| January High Temp (avg °F):    | 32.2  |
|--------------------------------|-------|
| January Low Temp (avg °F):     | 18.3  |
| July High Temp (avg °F):       | 84.4  |
| July Low Temp (avg °F):        | 66.3  |
| Annual Precipitation (inches): | 38.01 |

Median Travel Time:

30.3 min

#### **Education**

Educational Climate Index (1)



#### Highest Level Attained

| Less than 9th grade:  | 1,172 |
|-----------------------|-------|
| Some High School:     | 1,988 |
| High School Graduate: | 5,221 |
| Some College:         | 4,227 |
| Associate Degree:     | 1,160 |
| Bachelor's Degree:    | 3,031 |
| Graduate Degree:      | 2,850 |

(1) This measure of socioeconomic status helps identify ZIP codes with the best conditions for quality schools. It is based on the U.S. Cen