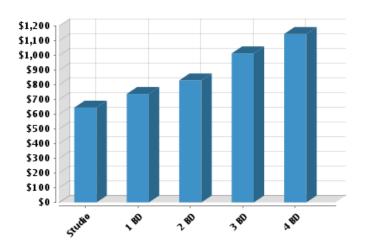

#### Housing Summary

Median Home Sale Price: Median Dwelling Age: Median Value of Home Equity: Median Mortgage Debt: \$80,500 45 years \$220,464 \$103,464