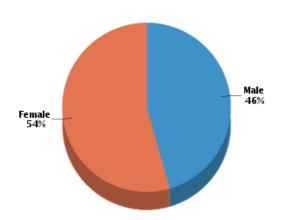

# 4238 S Indiana Ave #1, Chicago, IL 60653-3214, Cook County

| Demographics                     |        | Based on ZIP Code: 60653 |        |
|----------------------------------|--------|--------------------------|--------|
| Population                       |        |                          |        |
| Summary                          |        | Household                |        |
| Estimated Population:            | 29,750 | Number of Households:    | 13,627 |
| Population Growth (since 2000):  | -11%   | Household Size (ppl):    | 2.13   |
| Population Density (ppl / mile): | 12,460 | Households w/ Children:  | 4,353  |
| Median Age:                      | 34.65  |                          |        |

Age



Gender





#### Housing Summary

Median Home Sale Price: Median Dwelling Age: Median Value of Home Equity: Median Mortgage Debt: \$80,500 45 years \$220,464 \$103,464

#### Stability

| Annual Residential Turnover: | 14.71% |
|------------------------------|--------|
| 5+ Years in Residency:       | 25.35% |
| Median Years in Residency:   | 2.57   |

#### Courtesy of Andrea Miller, Midwest Real Estate Data, LLC

The data within this report is compiled by CoreLogic from public and private sources. If desired, the accuracy of the data contained herein can be independently verified by the recipient of this report with the applicable county or municipality.

#### Neighborhood Profile Generated on 04/11/2014

Page 1 of 7

# Rented 62%



## Quality of Life







#### Courtesy of Andrea Miller, Midwes