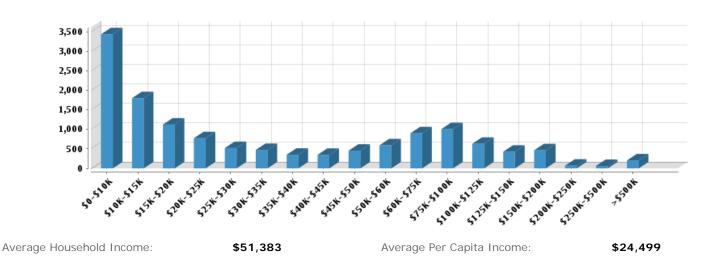

#### Housing Summary

Median Home Sale Price: Median Dwelling Age: Median Value of Home Equity: Median Mortgage Debt: \$80,500 45 years \$220,464 \$103,464