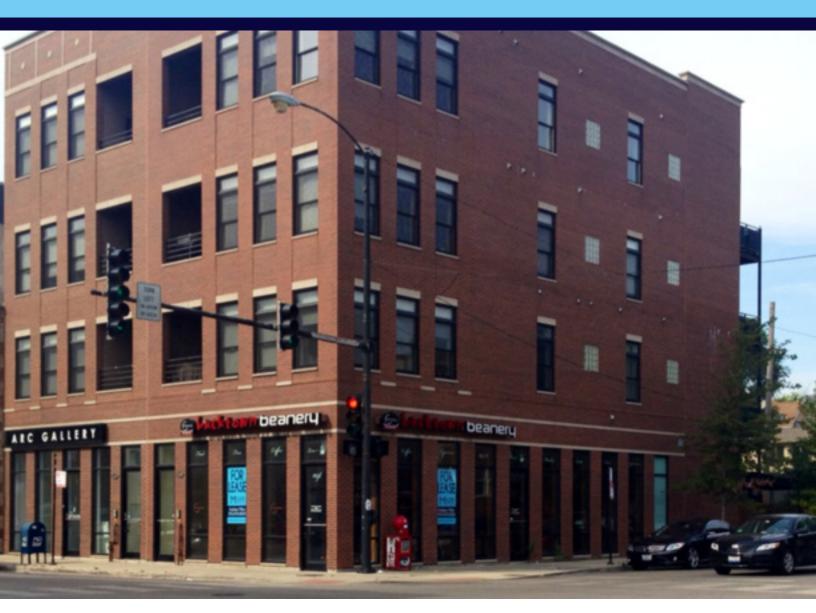

# Stoplight Corner Retail / Cafe / Office

New retail in the heart of Bucktown Corner location with excellent visibility

#### Highlights:

- Great location / adjacent to Kennedy expressway
- Perfect for a boutique / coffee shop / cafe / retail store / frozen yogurt shop / office
- Previously used as a cofee shop / cafe
- Close to move in ready
- Extras are \$7.05 / Sq Ft consisting of CAM (\$2.56 / Sq Ft), insurance (\$0.16), & taxes (\$4.33)
- 2 ADA restrooms, front and rear entrances, floor drains, track lighting
- 14' ceilings
- 2 Electrical Panels (400 amps and 250 amps)