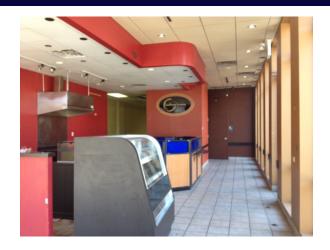

#### Highlights:

- Great location / adjacent to Kennedy expressway
- Perfect for a boutique / coffee shop / cafe / retail store / frozen yogurt shop / office
- Previously used as a cofee shop / cafe
- Close to move in ready
- Extras are \$7.05 / Sq Ft consisting of CAM (\$2.56 / Sq Ft), insurance (\$0.16), & taxes (\$4.33)
- 2 ADA restrooms, front and rear entrances, floor drains, track lighting
- 14' ceilings
- 2 Electrical Panels (400 amps and 250 amps)