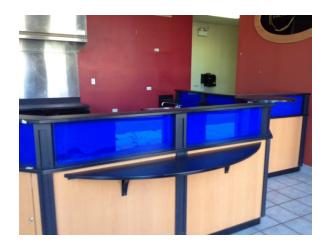

#### Highlights:

- Great location / adjacent to Kennedy expressway
- Perfect for a boutique / coffee shop / cafe / retail store / frozen yogurt shop / office
- Previously used as a cofee shop / cafe
- Close to move in ready
- Extras are \$7.05 / Sq Ft consisting of CAM (\$2.56 / Sq Ft), insurance (\$0.16), & taxes (\$4.33)
- 2 ADA restrooms, front and rear entrances, floor drains, track lighting
- 14' ceilings
- 2 Electrical Panels (400 amps and 250 amps)