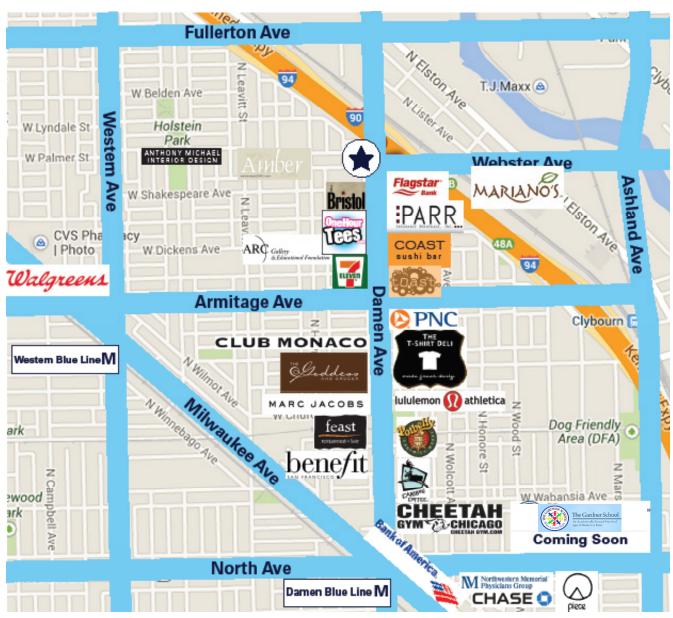

#### 2158 N Damen Ave

# Bucktown Chicago, IL 60647

# FOR SALE / LEASE 1,750 SF

# Stoplight Corner Retail / Cafe / Office

New retail in the heart of Bucktown Corner location with excellent visibility