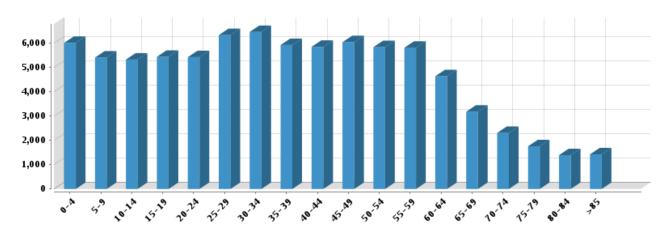

# 2108 N Albany Ave #3, Chicago, IL 60647-3802, Cook County

Demographics Based on ZIP Code: 60647

# Population Summary

#### Household

Estimated Population: 84,528 Number of Households: 33,435
Population Growth (since 2000): -13% Household Size (ppl): 2.51
Population Density (ppl / mile): 22,163 Households w/ Children: 10,300
Median Age: 35.59

# Age



Gender Marital Status





### **Housing**

| Summary                 | Stability | Stability                    |  |  |
|-------------------------|-----------|------------------------------|--|--|
| Median Home Sale Price: | \$294,000 | Annual Residential Turnover: |  |  |

Median Dwelling Age:64 years5+ Years in Residency:15.64%Median Value of Home Equity:\$275,942Median Years in Residency:2.19Median Mortgage Debt:\$131,901

20.36%

Occupancy Fair Market Rents





# **Quality of Life**

# Workers by Industry

Agricultural, Forestry, Fishing: 84 Mining: 2 Construction: 1,070 Manufacturing: 1,563 Transportation and Communications: 434 Wholesale Trade: 669 Retail Trade: 5,671 Finance, Insurance and Real Estate: 1,238 Services: 7,481 Public Administration: 388 Unclassified: 114

### Workf