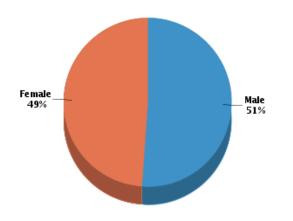

# 2108 N Albany Ave #3, Chicago, IL 60647-3802, Cook County

Demographics Based on ZIP Code: 60647

# Population Summary

#### Household

Estimated Population: 84,528 Number of Households: 33,435
Population Growth (since 2000): -13% Household Size (ppl): 2.51
Population Density (ppl / mile): 22,163 Households w/ Children: 10,300
Median Age: 35.59

# Age



Gender Marital Status





### **Housing**

| Summary                 | Stability | Stability                    |  |  |
|-------------------------|-----------|------------------------------|--|--|
| Median Home Sale Price: | \$294,000 | Annual Residential Turnover: |  |  |

Median Dwelling Age:64 years5+ Years in Residency:15.64%Median Value of Home Equity:\$275,942Median Years in Residency:2.19Median Mortgage Debt:\$131,901

20.36%

Occupancy Fair Market Rents





# **Quality of Life**

# Workers by Industry

Agricultural, Forestry, Fishing: 84 Mining: 2 Construction: 1,070 Manufacturing: 1,563 Transportation and Communications: 434 Wholesale Trade: 669 Retail Trade: 5,671 Finance, Insurance and Real Estate: 1,238 Services: 7,481 Public Administration: 388 Unclassified: 114

### Workforce



#### Household In