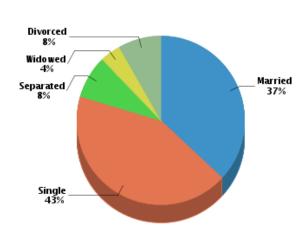

# 2108 N Albany Ave #3, Chicago, IL 60647-3802, Cook County

Demographics Based on ZIP Code: 60647

# Population Summary

#### Household

Estimated Population: 84,528 Number of Households: 33,435
Population Growth (since 2000): -13% Household Size (ppl): 2.51
Population Density (ppl / mile): 22,163 Households w/ Children: 10,300
Median Age: 35.59

# Age



Gender Marital Status





### **Housing**

| Summary                 | Stability | Stability                    |  |  |
|-------------------------|-----------|------------------------------|--|--|
| Median Home Sale Price: | \$294,000 | Annual Residential Turnover: |  |  |

Median Dwelling Age:64 years5+ Years in Residency:15.64%Median Value of Home Equity:\$275,942Median Years in Residency:2.19Median Mortgage Debt:\$131,901

20.36%

Occupancy Fair Market Rents





# **Quality of Life**

# Workers by Industry

Agricultural, Forestry, Fishing: 84 Mining: 2 Construction: 1,070 Manufacturing: 1,563 Transportation and Communications: 434 Wholesale Trade: 669 Retail Trade: 5,671 Finance, Insurance and Real Estate: 1,238 Services: 7,481 Public Administration: 388 Unclassified: 114

### Workforce



#### Household Inco