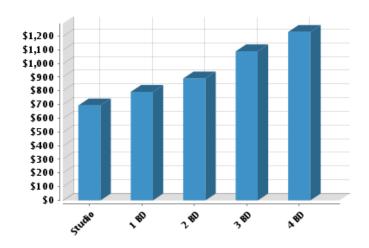

### **Housing**

| Summary                 | Stability | Stability                    |  |  |
|-------------------------|-----------|------------------------------|--|--|
| Median Home Sale Price: | \$294,000 | Annual Residential Turnover: |  |  |

Median Dwelling Age:64 years5+ Years in Residency:15.64%Median Value of Home Equity:\$275,942Median Years in Residency:2.19Median Mortgage Debt:\$131,901

20.36%

Occupancy Fair Market Rents