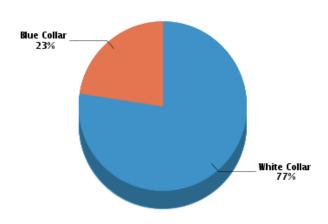

# Workers by Industry

Agricultural, Forestry, Fishing: 84 Mining: 2 Construction: 1,070 Manufacturing: 1,563 Transportation and Communications: 434 Wholesale Trade: 669 Retail Trade: 5,671 Finance, Insurance and Real Estate: 1,238 Services: 7,481 Public Administration: 388 Unclassified: 114

### Workforce