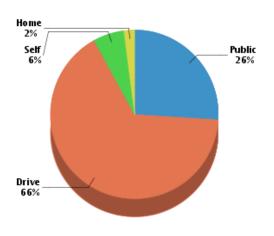

#### Household Income

Average Household Income: \$71,766 Average Per Capita Income: \$28,715

Commute Method Weather

January High Temp (avg °F):32.2January Low Temp (avg °F):18.3July High Temp (avg °F):84.4July Low Temp (avg °F):66.3Annual Precipitation (inches):38.01

Median Travel Time: 31.08 min