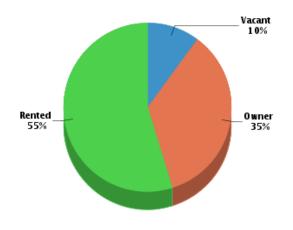

### **Housing**

| Summary                 | Stability | Stability                    |  |  |
|-------------------------|-----------|------------------------------|--|--|
| Median Home Sale Price: | \$294,000 | Annual Residential Turnover: |  |  |