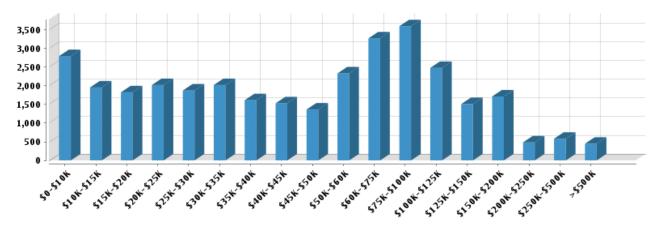

#### Household Income

Average Household Income: \$71,766 Average Per Capita Income: \$28,715

Commute Method Weather

January High Temp (avg °F):32.2January Low Temp (avg °F):18.3July High Temp (avg °F):84.4July Low Temp (avg °F):66.3Annual Precipitation (inches):38.01