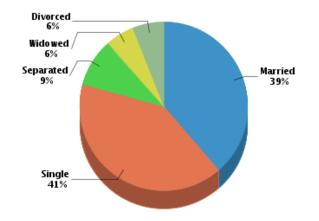

hics                     |        |                         | Based on ZIP Code: 60608 |
|----------------------------------|--------|-------------------------|--------------------------|
| Population                       |        |                         |                          |
| Summary                          |        | Household               |                          |
| Estimated Population:            | 72,013 | Number of Households:   | 24,927                   |
| Population Growth (since 2000):  | -13%   | Household Size (ppl):   | 2.82                     |
| Population Density (ppl / mile): | 11,351 | Households w/ Children: | 9,339                    |
| Median Age:                      | 34.83  |                         |                          |

Age



Gender





#### Housing Summary

SummaryStabilityMedian Home Sale Price:\$171,500Annual Residential Turnover:15.4%Median Dwelling Age:66 years5+ Years in Residency:21.09%Median Value of Home Equity:\$232,833Median Years in Residency:2.44Median Mortgage Debt:\$113,1705

## Courtesy of Andrea Miller, Midwest Real Estate Data, LLC

The data within this report is compiled by CoreLogic from public and private sources. If desired, the accuracy of the data contained herein can be independently verified by the recipient of this report with the applicable county or municipality.

# Neighborhood Profile Generated on 03/26/2014

Page 1 of 6

# Rented 53%



# Quality of Life



## Household Income



#### Courtesy of Andrea Miller, Midwest Real Estate Data, LLC

The data within this report is compiled by Core