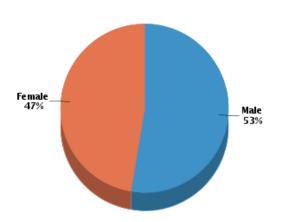

aphics                     |        |                         | Based on ZIP Code: 60608 |
|----------------------------------|--------|-------------------------|--------------------------|
| Population                       |        |                         |                          |
| Summary                          |        | Household               |                          |
| Estimated Population:            | 72,013 | Number of Households:   | 24,927                   |
| Population Growth (since 2000):  | -13%   | Household Size (ppl):   | 2.82                     |
| Population Density (ppl / mile): | 11,351 | Households w/ Children: | 9,339                    |
| Median Age:                      | 34.83  |                         |                          |

Age



Gender





#### Housing Summary

SummaryStabilityMedian Home Sale Price:\$171,500Annual Residential Turnover:15.4%Median Dwelling Age:66 years5+ Years in Residency:21.09%Median Value of Home Equity:\$232,833Median Years in Residency:2.44Median Mortgage Debt:\$113,1705

## Courtesy of Andrea Miller, Midwest Real Estate Data, LLC

The data within this report is compiled by CoreLogic from public and private sources. If desired, the accuracy of the data contained herein can be independently verified by the recipient of this report with the applicable county or municipality.

# Neighborhood Profile Generated on 03/26/2014

Page 1 of 6

# Rented 53%



# Quality of Life



## Household Income



#### Courtesy of Andrea Miller, Midwest Real Estate Data, LLC

The data within this report is compiled by Co