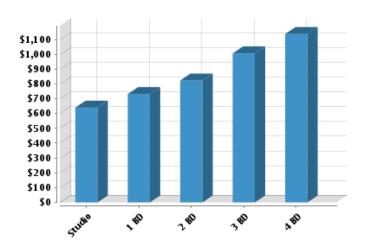

Children: | 9,339                    |
| Median Age:                      | 34.83  |                         |                          |

Age



Gender





#### Housing Summary

SummaryStabilityMedian Home Sale Price:\$171,500Annual Residential Turnover:15.4%Median Dwelling Age:66 years5+ Years in Residency:21.09%Median Value of Home Equity:\$232,833Median Years in Residency:2.44Median Mortgage Debt:\$113,1705

## Courtesy of Andrea Miller, Midwest Real Estate Data, LLC

The data within this report is compiled by CoreLogic from public and private sources. If desired, the accuracy of the data contained herein can be independently verified by the recipient of this report with the applicable county or municipality.

# Neighborhood Profile Generated on 03/26/2014

Page 1 of 6

# Rented 53%



# Quality of Life



## Household Income



#### Courtesy of Andrea Miller, Midwest Real Estate Data, LLC

The data within this report is compiled by CoreLogic from public and private sources. If desired, the accuracy of the data contained herein can be independently verified by the recipient of this report with the applicable county or municipality.

# Neighborhood Profile Generated on 03/26/2014

Page 2 of 6



| W | ea | th | er |
|---|----|----|----|
|   | -u |    |    |

| January High Temp (avg °F):    | 32.2  |
|--------------------------------|-------|
| January Low Temp (avg °F):     | 18.3  |
| July High Temp (avg °F):       | 84.4  |
| July Low Temp (avg °F):        | 66.3  |
| Annual Precipitation (inches): | 38.01 |

Median Travel Time:

30.42 min

#### Education

Educationa