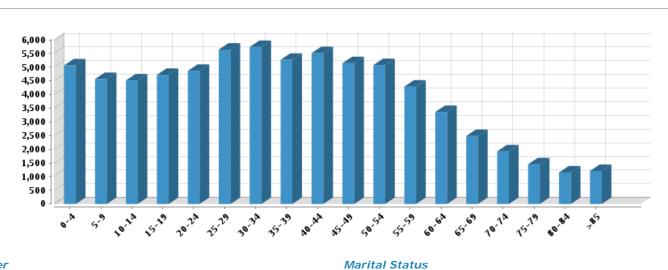

| Demographics                     |        |                         | Based on ZIP Code: 60608 |
|----------------------------------|--------|-------------------------|--------------------------|
| Population                       |        |                         |                          |
| Summary                          |        | Household               |                          |
| Estimated Population:            | 72,013 | Number of Households:   | 24,927                   |
| Population Growth (since 2000):  | -13%   | Household Size (ppl):   | 2.82                     |
| Population Density (ppl / mile): | 11,351 | Households w/ Children: | 9,339                    |
| Median Age:                      | 34.83  |                         |                          |

Age



Gender





#### Housing Summary

SummaryStabilityMedian Home Sale Price:\$171,500Annual Residential Turnover:15.4%Median Dwelling Age:66 years5+ Years in Residency:21.09%Median Value of Home Equity:\$232,833Median Years in Residency:2.44Median Mortgage Debt:\$113,1705

## Courtesy of Andrea Miller, Midwest Real Estate Data, LLC

The data within this report is compiled by CoreLogic from public and private sources. If desired, the accuracy of the data contained herein can be independently verified by the recipient of this report with the applicable county or municipality.

# Neighborhood Profile Generated on 03/26/2014

Page 1 of 6

# Rented 53%



# Quality of Life



## Household Income



#### Courtesy of Andrea Miller, Midwest Real Estate Data, LLC

The data within this report is comp