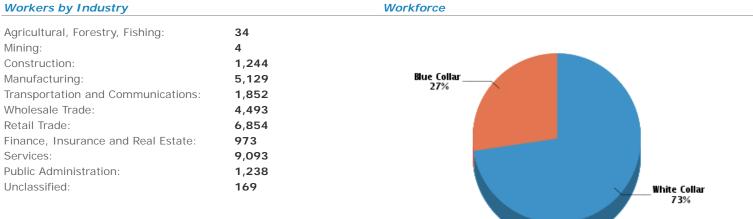

# 3442 S Wood St, Chicago, IL 60608-6825, Cook County

| Demographics                     |        |                         | Based on ZIP Code: 60608 |
|----------------------------------|--------|-------------------------|--------------------------|
| Population                       |        |                         |                          |
| Summary                          |        | Household               |                          |
| Estimated Population:            | 72,013 | Number of Households:   | 24,927                   |
| Population Growth (since 2000):  | -13%   | Household Size (ppl):   | 2.82                     |
| Population Density (ppl / mile): | 11,351 | Households w/ Children: | 9,339                    |
| Median Age:                      | 34.83  |                         |                          |