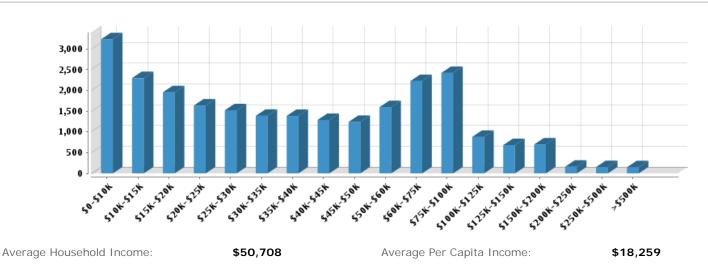

ian Age:                      | 34.83  |                         |                          |

Age



Gender





#### Housing Summary

SummaryStabilityMedian Home Sale Price:\$171,500Annual Residential Turnover:15.4%Median Dwelling Age:66 years5+ Years in Residency:21.09%Median Value of Home Equity:\$232,833Median Years in Residency:2.44Median Mortgage Debt:\$113,1705

## Courtesy of Andrea Miller, Midwest Real Estate Data, LLC

The data within this report is compiled by CoreLogic from public and private sources. If desired, the accuracy of the data contained herein can be independently verified by the recipient of this report with the applicable county or municipality.

# Neighborhood Profile Generated on 03/26/2014

Page 1 of 6

# Rented 53%



# Quality of Life



## Household Income



#### Courtesy of Andrea Miller, Midwest Real Estate Data, LLC

The data within this report is compiled by CoreLogic from public and private sources. If desired, the accuracy of the data contained herein can be independently verified by the recipient of this report with the applicable county or municipality.

# Neighborhood Profile Generated on 03/26/2014

Page 2 of 6



| W | ea | th | er |
|---|----|----|----|
|   | -u |    |    |

| January High Temp (avg °F):    | 32.2  |
|--------------------------------|-------|
| January Low Temp (avg °F):     | 18.3  |
| July High Temp (avg °F):       | 84.4  |
| July Low Temp (avg °F):        | 66.3  |
| Annual Precipitation (inches): | 38.01 |

Median Travel Time:

30.42 min

#### Education

Educational Climate Index (1)



#### Highest Level At