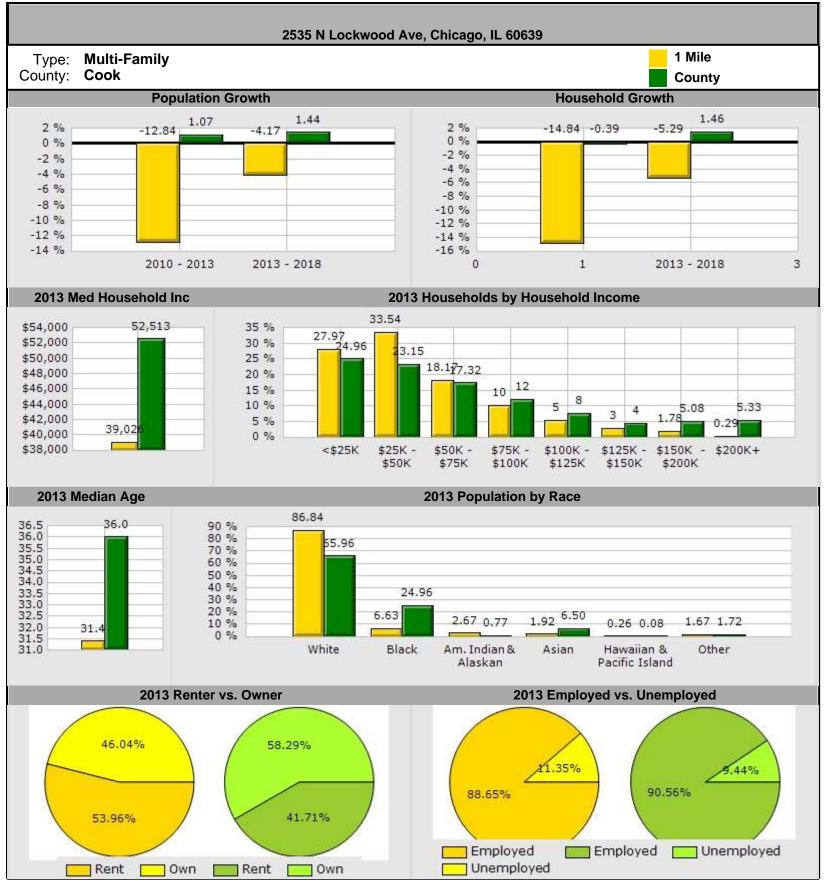

### **Demographic Market Comparison Report**

This copyrighted report contains research licensed to Miller Chicago - 549864.

1 mile radius

| Type: Multi-Family<br>County: Cook  |          |        |           |        |
|-------------------------------------|----------|--------|-----------|--------|
|                                     | 1 Mile   |        | County    |        |
| Population Growth                   |          |        |           |        |
| Growth 2010 - 2013                  | -12.84%  |        | 1.07%     |        |
| Growth 2013 - 2018                  | -4.17%   |        | 1.44%     |        |
| Employed                            | 25,973   | 88.65% | 2,500,130 | 90.56% |
| Unemployed                          | 3,324    | 11.35% | 260,498   | 9.44%  |
| 013 Population by Race              | 58,302   |        | 5,250,432 |        |
| White                               | 50,628   | 86.84% | 3,463,196 | 65.96% |
| Black                               | 3,868    | 6.63%  | 1,310,696 | 24.96% |
| Am. Indian & Alaskan                | 1,557    | 2.67%  | 40,623    | 0.77%  |
| Asian                               | 1,120    | 1.92%  | 341,508   | 6.50%  |
| Hawaiian & Pacific Island           | 153      | 0.26%  | 4,133     | 0.08%  |
| Other                               | 976      | 1.67%  | 90,276    | 1.72%  |
| Household Growth                    |          |        |           |        |
| Growth 2010 - 2013                  | -14.84%  |        | -0.39%    |        |
| Growth 2013 - 2018                  | -5.29%   |        | 1.46%     |        |
| Renter Occupied                     | 8,443    | 53.96% | 829,141   | 41.71% |
| Owner Occupied                      | 7,205    | 46.04% | 1,158,589 | 58.29% |
| 2013 Households by Household Income | 15,648   |        | 1,987,730 |        |
| Income <\$25K                       | 4,377    | 27.97% | 496,124   | 24.96% |
| Income \$25K - \$50K                | 5,249    | 33.54% | 460,250   | 23.15% |
| Income \$50K - \$75K                | 2,843    | 18.17% | 344,270   | 17.32% |
| Income \$75K - \$100K               | 1,581    | 10.10% | 238,678   | 12.01% |
| Income \$100K - \$125K              | 823      | 5.26%  | 152,866   | 7.69%  |
| Income \$125K - \$150K              | 451      | 2.88%  | 88,680    | 4.46%  |
| Income \$150K - \$200K              | 278      | 1.78%  | 100,907   | 5.08%  |
| Income \$200K+                      | 46       | 0.29%  | 105,955   | 5.33%  |
| 2013 Med Household Inc              | \$39,026 |        | \$52,513  |        |
| 2013 Median Age                     | 31.40    |        | 36.00     |        |