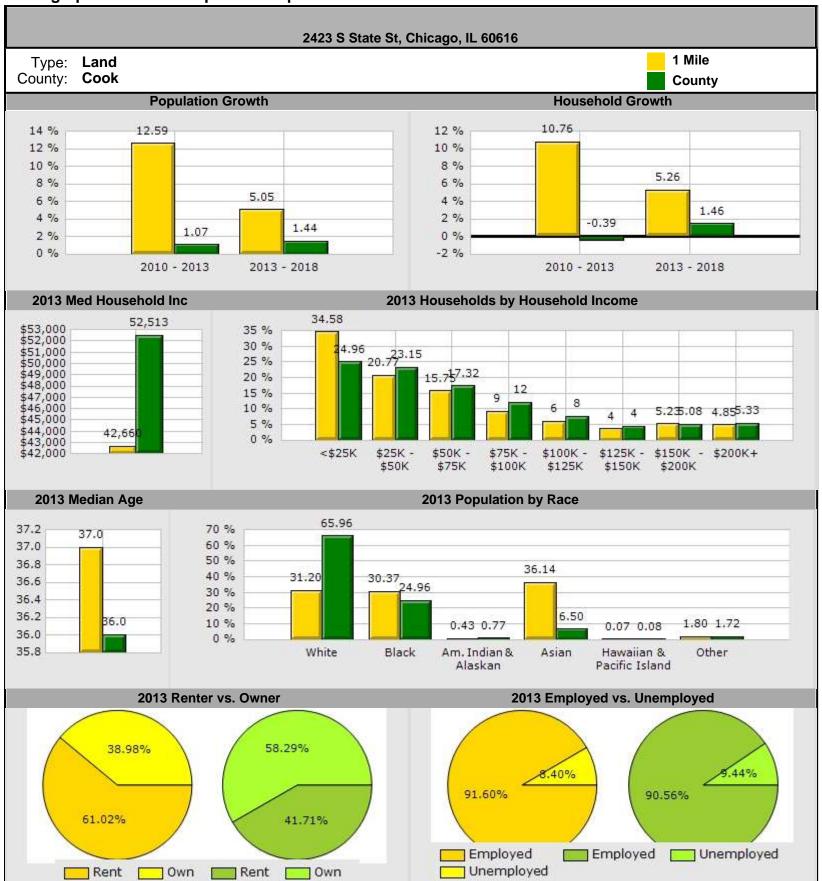

#### 2423 S State St, Chicago, IL 60616

Building Type: Land Total Available: 0 SF
Class: - % Leased: 0%
RBA: - Rent/SF/Yr: -

|                        |        |        |         | 100 100 100 100 100 100 | Man and Late of the late of th | A PROPERTY. |
|------------------------|--------|--------|---------|-------------------------|--------------------------------------------------------------------------------------------------------------------------------------------------------------------------------------------------------------------------------------------------------------------------------------------------------------------------------------------------------------------------------------------------------------------------------------------------------------------------------------------------------------------------------------------------------------------------------------------------------------------------------------------------------------------------------------------------------------------------------------------------------------------------------------------------------------------------------------------------------------------------------------------------------------------------------------------------------------------------------------------------------------------------------------------------------------------------------------------------------------------------------------------------------------------------------------------------------------------------------------------------------------------------------------------------------------------------------------------------------------------------------------------------------------------------------------------------------------------------------------------------------------------------------------------------------------------------------------------------------------------------------------------------------------------------------------------------------------------------------------------------------------------------------------------------------------------------------------------------------------------------------------------------------------------------------------------------------------------------------------------------------------------------------------------------------------------------------------------------------------------------------|-------------|
| Radius                 | 1 Mile |        | 3 Mile  |                         | 5 Mile                                                                                                                                                                                                                                                                                                                                                                                                                                                                                                                                                                                                                                                                                                                                                                                                                                                                                                                                                                                                                                                                                                                                                                                                                                                                                                                                                                                                                                                                                                                                                                                                                                                                                                                                                                                                                                                                                                                                                                                                                                                                                                                         |             |
| Population             |        |        |         |                         |                                                                                                                                                                                                                                                                                                                                                                                                                                                                                                                                                                                                                                                                                                                                                                                                                                                                                                                                                                                                                                                                                                                                                                                                                                                                                                                                                                                                                                                                                                                                                                                                                                                                                                                                                                                                                                                                                                                                                                                                                                                                                                                                |             |
| 2018 Projection        | 48,067 |        | 282,326 |                         | 754,361                                                                                                                                                                                                                                                                                                                                                                                                                                                                                                                                                                                                                                                                                                                                                                                                                                                                                                                                                                                                                                                                                                                                                                                                                                                                                                                                                                                                                                                                                                                                                                                                                                                                                                                                                                                                                                                                                                                                                                                                                                                                                                                        |             |
| 2013 Estimate          | 45,756 |        | 270,611 |                         | 736,539                                                                                                                                                                                                                                                                                                                                                                                                                                                                                                                                                                                                                                                                                                                                                                                                                                                                                                                                                                                                                                                                                                                                                                                                                                                                                                                                                                                                                                                                                                                                                                                                                                                                                                                                                                                                                                                                                                                                                                                                                                                                                                                        |             |
| 2010 Census            | 40,640 |        | 245,573 |                         | 708,437                                                                                                                                                                                                                                                                                                                                                                                                                                                                                                                                                                                                                                                                                                                                                                                                                                                                                                                                                                                                                                                                                                                                                                                                                                                                                                                                                                                                                                                                                                                                                                                                                                                                                                                                                                                                                                                                                                                                                                                                                                                                                                                        |             |
| Growth 2013 - 2018     | 5.05%  |        | 4.33%   |                         | 2.42%                                                                                                                                                                                                                                                                                                                                                                                                                                                                                                                                                                                                                                                                                                                                                                                                                                                                                                                                                                                                                                                                                                                                                                                                                                                                                                                                                                                                                                                                                                                                                                                                                                                                                                                                                                                                                                                                                                                                                                                                                                                                                                                          |             |
| Growth 2010 - 2013     | 12.59% |        | 10.20%  |                         | 3.97%                                                                                                                                                                                                                                                                                                                                                                                                                                                                                                                                                                                                                                                                                                                                                                                                                                                                                                                                                                                                                                                                                                                                                                                                                                                                                                                                                                                                                                                                                                                                                                                                                                                                                                                                                                                                                                                                                                                                                                                                                                                                                                                          |             |
| 2013 Population by Age | 45,756 |        | 270,611 |                         | 736,539                                                                                                                                                                                                                                                                                                                                                                                                                                                                                                                                                                                                                                                                                                                                                                                                                                                                                                                                                                                                                                                                                                                                                                                                                                                                                                                                                                                                                                                                                                                                                                                                                                                                                                                                                                                                                                                                                                                                                                                                                                                                                                                        |             |
| Age 0 - 4              | 3,107  | 6.79%  | 20,515  | 7.58%                   | 57,055                                                                                                                                                                                                                                                                                                                                                                                                                                                                                                                                                                                                                                                                                                                                                                                                                                                                                                                                                                                                                                                                                                                                                                                                                                                                                                                                                                                                                                                                                                                                                                                                                                                                                                                                                                                                                                                                                                                                                                                                                                                                                                                         | 7.75%       |
| Age 5 - 9              | 2,181  | 4.77%  | 13,944  | 5.15%                   | 43,417                                                                                                                                                                                                                                                                                                                                                                                                                                                                                                                                                                                                                                                                                                                                                                                                                                                                                                                                                                                                                                                                                                                                                                                                                                                                                                                                                                                                                                                                                                                                                                                                                                                                                                                                                                                                                                                                                                                                                                                                                                                                                                                         | 5.89%       |
| Age 10 - 14            | 1,820  | 3.98%  | 11,329  | 4.19%                   | 37,512                                                                                                                                                                                                                                                                                                                                                                                                                                                                                                                                                                                                                                                                                                                                                                                                                                                                                                                                                                                                                                                                                                                                                                                                                                                                                                                                                                                                                                                                                                                                                                                                                                                                                                                                                                                                                                                                                                                                                                                                                                                                                                                         | 5.09%       |
| Age 15 - 19            | 2,105  | 4.60%  | 13,760  | 5.08%                   | 41,146                                                                                                                                                                                                                                                                                                                                                                                                                                                                                                                                                                                                                                                                                                                                                                                                                                                                                                                                                                                                                                                                                                                                                                                                                                                                                                                                                                                                                                                                                                                                                                                                                                                                                                                                                                                                                                                                                                                                                                                                                                                                                                                         | 5.59%       |
| Age 20 - 24            | 3,248  | 7.10%  | 21,149  | 7.82%                   | 56,495                                                                                                                                                                                                                                                                                                                                                                                                                                                                                                                                                                                                                                                                                                                                                                                                                                                                                                                                                                                                                                                                                                                                                                                                                                                                                                                                                                                                                                                                                                                                                                                                                                                                                                                                                                                                                                                                                                                                                                                                                                                                                                                         | 7.67%       |
| Age 25 - 29            | 4,376  | 9.56%  | 30,509  | 11.27%                  | 79,819                                                                                                                                                                                                                                                                                                                                                                                                                                                                                                                                                                                                                                                                                                                                                                                                                                                                                                                                                                                                                                                                                                                                                                                                                                                                                                                                                                                                                                                                                                                                                                                                                                                                                                                                                                                                                                                                                                                                                                                                                                                                                                                         | 10.849      |
| Age 30 - 34            | 4,509  | 9.85%  | 31,239  | 11.54%                  | 81,265                                                                                                                                                                                                                                                                                                                                                                                                                                                                                                                                                                                                                                                                                                                                                                                                                                                                                                                                                                                                                                                                                                                                                                                                                                                                                                                                                                                                                                                                                                                                                                                                                                                                                                                                                                                                                                                                                                                                                                                                                                                                                                                         | 11.039      |
| Age 35 - 39            | 3,838  | 8.39%  | 24,676  | 9.12%                   | 64,221                                                                                                                                                                                                                                                                                                                                                                                                                                                                                                                                                                                                                                                                                                                                                                                                                                                                                                                                                                                                                                                                                                                                                                                                                                                                                                                                                                                                                                                                                                                                                                                                                                                                                                                                                                                                                                                                                                                                                                                                                                                                                                                         | 8.72%       |
| Age 40 - 44            | 3,247  | 7.10%  | 19,153  | 7.08%                   | 50,565                                                                                                                                                                                                                                                                                                                                                                                                                                                                                                                                                                                                                                                                                                                                                                                                                                                                                                                                                                                                                                                                                                                                                                                                                                                                                                                                                                                                                                                                                                                                                                                                                                                                                                                                                                                                                                                                                                                                                                                                                                                                                                                         | 6.879       |
| Age 45 - 49            | 2,893  | 6.32%  | 15,883  | 5.87%                   | 42,868                                                                                                                                                                                                                                                                                                                                                                                                                                                                                                                                                                                                                                                                                                                                                                                                                                                                                                                                                                                                                                                                                                                                                                                                                                                                                                                                                                                                                                                                                                                                                                                                                                                                                                                                                                                                                                                                                                                                                                                                                                                                                                                         | 5.829       |
| Age 50 - 54            | 2,878  | 6.29%  | 14,797  | 5.47%                   | 39,995                                                                                                                                                                                                                                                                                                                                                                                                                                                                                                                                                                                                                                                                                                                                                                                                                                                                                                                                                                                                                                                                                                                                                                                                                                                                                                                                                                                                                                                                                                                                                                                                                                                                                                                                                                                                                                                                                                                                                                                                                                                                                                                         | 5.439       |
| Age 55 - 59            | 2,752  | 6.01%  | 13,839  | 5.11%                   | 36,550                                                                                                                                                                                                                                                                                                                                                                                                                                                                                                                                                                                                                                                                                                                                                                                                                                                                                                                                                                                                                                                                                                                                                                                                                                                                                                                                                                                                                                                                                                                                                                                                                                                                                                                                                                                                                                                                                                                                                                                                                                                                                                                         | 4.969       |
| Age 60 - 64            | 2,489  | 5.44%  | 12,312  | 4.55%                   | 32,242                                                                                                                                                                                                                                                                                                                                                                                                                                                                                                                                                                                                                                                                                                                                                                                                                                                                                                                                                                                                                                                                                                                                                                                                                                                                                                                                                                                                                                                                                                                                                                                                                                                                                                                                                                                                                                                                                                                                                                                                                                                                                                                         | 4.389       |
| Age 65 - 69            | 1,936  | 4.23%  | 9,323   | 3.45%                   | 24,667                                                                                                                                                                                                                                                                                                                                                                                                                                                                                                                                                                                                                                                                                                                                                                                                                                                                                                                                                                                                                                                                                                                                                                                                                                                                                                                                                                                                                                                                                                                                                                                                                                                                                                                                                                                                                                                                                                                                                                                                                                                                                                                         | 3.359       |
| Age 70 - 74            | 1,468  | 3.21%  | 6,583   | 2.43%                   | 17,750                                                                                                                                                                                                                                                                                                                                                                                                                                                                                                                                                                                                                                                                                                                                                                                                                                                                                                                                                                                                                                                                                                                                                                                                                                                                                                                                                                                                                                                                                                                                                                                                                                                                                                                                                                                                                                                                                                                                                                                                                                                                                                                         | 2.419       |
| Age 75 - 79            | 1,130  | 2.47%  | 4,699   | 1.74%                   | 12,685                                                                                                                                                                                                                                                                                                                                                                                                                                                                                                                                                                                                                                                                                                                                                                                                                                                                                                                                                                                                                                                                                                                                                                                                                                                                                                                                                                                                                                                                                                                                                                                                                                                                                                                                                                                                                                                                                                                                                                                                                                                                                                                         | 1.729       |
| Age 80 - 84            | 878    | 1.92%  | 3,403   | 1.26%                   | 9,041                                                                                                                                                                                                                                                                                                                                                                                                                                                                                                                                                                                                                                                                                                                                                                                                                                                                                                                                                                                                                                                                                                                                                                                                                                                                                                                                                                                                                                                                                                                                                                                                                                                                                                                                                                                                                                                                                                                                                                                                                                                                                                                          | 1.239       |
| Age 85+                | 900    | 1.97%  | 3,496   | 1.29%                   | 9,245                                                                                                                                                                                                                                                                                                                                                                                                                                                                                                                                                                                                                                                                                                                                                                                                                                                                                                                                                                                                                                                                                                                                                                                                                                                                                                                                                                                                                                                                                                                                                                                                                                                                                                                                                                                                                                                                                                                                                                                                                                                                                                                          | 1.269       |
| Age 65+                | 6,312  | 13.79% | 27,504  | 10.16%                  | 73,388                                                                                                                                                                                                                                                                                                                                                                                                                                                                                                                                                                                                                                                                                                                                                                                                                                                                                                                                                                                                                                                                                                                                                                                                                                                                                                                                                                                                                                                                                                                                                                                                                                                                                                                                                                                                                                                                                                                                                                                                                                                                                                                         | 9.969       |
| Median Age             | 37.00  |        | 33.90   |                         | 33.30                                                                                                                                                                                                                                                                                                                                                                                                                                                                                                                                                                                                                                                                                                                                                                                                                                                                                                                                                                                                                                                                                                                                                                                                                                                                                                                                                                                                                                                                                                                                                                                                                                                                                                                                                                                                                                                                                                                                                                                                                                                                                                                          |             |
| Average Age            | 38.60  |        | 35.60   |                         | 35.00                                                                                                                                                                                                                                                                                                                                                                                                                                                                                                                                                                                                                                                                                                                                                                                                                                                                                                                                                                                                                                                                                                                                                                                                                                                                                                                                                                                                                                                                                                                                                                                                                                                                                                                                                                                                                                                                                                                                                                                                                                                                                                                          |             |

| adius                                           | 1 Mile |        | 3 Mile  |        | 5 Mile  |        |
|-------------------------------------------------|--------|--------|---------|--------|---------|--------|
| 2013 Population By Race                         | 45,756 |        | 270,611 |        | 736,539 |        |
| White                                           | 14,275 | 31.20% | 142,364 | 52.61% | 417,267 | 56.659 |
| Black                                           | 13,896 | 30.37% | 74,645  | 27.58% | 230,050 | 31.239 |
| Am. Indian & Alaskan                            | 195    | 0.43%  | 2,134   | 0.79%  | 6,439   | 0.879  |
| Asian                                           | 16,537 | 36.14% | 45,875  | 16.95% | 69,076  | 9.389  |
| Hawaiian & Pacific Island                       | 30     | 0.07%  | 219     | 0.08%  | 586     | 0.08   |
| Other                                           | 824    | 1.80%  | 5,374   | 1.99%  | 13,120  | 1.78   |
| Population by Hispanic Origin                   | 45,756 |        | 270,611 |        | 736,539 |        |
| Non-Hispanic Origin                             | 42,629 | 93.17% | 216,663 | 80.06% | 544,521 | 73.93  |
| Hispanic Origin                                 | 3,127  | 6.83%  | 53,948  | 19.94% | 192,018 | 26.07  |
| 2013 Median Age, Male                           | 35.30  |        | 33.50   |        | 32.80   |        |
| 2013 Average Age, Male                          | 37.00  |        | 34.90   |        | 34.10   |        |
| 2013 Median Age, Female                         | 38.60  |        | 34.20   |        | 33.70   |        |
| 2013 Average Age, Female                        | 40.00  |        | 36.40   |        | 35.80   |        |
| 2013 Population by Occupation<br>Classification | 38,229 |        | 222,071 |        | 590,311 |        |
| Civilian Employed                               | 23,722 | 62.05% | 139,345 | 62.75% | 350,859 | 59.44  |
| Civilian Unemployed                             | 2,175  | 5.69%  | 15,365  | 6.92%  | 39,498  | 6.69   |
| Civilian Non-Labor Force                        | 12,328 | 32.25% | 67,265  | 30.29% | 199,670 | 33.82  |
| Armed Forces                                    | 4      | 0.01%  | 96      | 0.04%  | 284     | 0.05   |
| Households by Marital Status                    |        |        |         |        |         |        |
| Married                                         | 6,207  |        | 33,525  |        | 83,630  |        |
| Married No Children                             | 3,877  |        | 21,388  |        | 49,973  |        |
| Married w/Children                              | 2,330  |        | 12,137  |        | 33,657  |        |
| 2013 Population by Education                    | 37,155 |        | 205,165 |        | 537,842 |        |
| Some High School, No Diploma                    | 6,632  | 17.85% | 30,199  | 14.72% | 95,274  | 17.71  |
| High School Grad (Incl Equivalency)             |        | 18.42% |         | 16.05% | 89,775  |        |
| Some College, No Degree                         | •      | 17.13% | *       | 17.19% | 92,593  |        |
| Associate Degree                                | •      | 10.39% | *       | 7.43%  | 36,929  |        |
| Bachelor Degree                                 | •      | 19.72% | *       | 24.01% | 121,132 |        |
| Advanced Degree                                 | 6,125  | 16.48% | 42,260  | 20.60% | 102,139 | 18.99  |
|                                                 |        |        |         |        |         |        |

| adius                          | 1 Mile |        | 3 Mile  |        | 5 Mile    |       |
|--------------------------------|--------|--------|---------|--------|-----------|-------|
| 2013 Population by Occupation  | 91,027 |        | 542,128 |        | 1,366,505 |       |
| Real Estate & Finance          | 2,342  | 2.57%  | 16,567  | 3.06%  | 39,307    | 2.88  |
| Professional & Management      | 13,810 | 15.17% | 93,606  | 17.27% | 225,964   | 16.54 |
| Services                       | 4,900  | 5.38%  | 21,598  | 3.98%  | 56,985    | 4.17  |
| Information                    | 540    | 0.59%  | 3,587   | 0.66%  | 9,172     | 0.67  |
| Sales                          | 5,340  | 5.87%  | 32,247  | 5.95%  | 78,557    | 5.75  |
| Transportation                 | 6,603  | 7.25%  | 35,538  | 6.56%  | 96,033    | 7.03  |
| Education & Health             | 5,704  | 6.27%  | 31,367  | 5.79%  | 78,349    | 5.73  |
| Retail                         | 1,771  | 1.95%  | 10,403  | 1.92%  | 26,406    | 1.93  |
| Wholesale                      | 682    | 0.75%  | 4,179   | 0.77%  | 9,912     | 0.73  |
| Construction                   | 1,274  | 1.40%  | 8,937   | 1.65%  | 25,699    | 1.88  |
| Agriculture & Mining           | 14     | 0.02%  | 115     | 0.02%  | 713       | 0.05  |
| Farming, Fishing, Forestry     | 6      | 0.01%  | 125     | 0.02%  | 511       | 0.04  |
| 2013 Worker Travel Time to Job | 22,549 |        | 133,049 |        | 334,404   |       |
| <30 Minutes                    | 12,691 | 56.28% | 76,533  | 57.52% | 179,215   | 53.59 |
| 30-60 Minutes                  | 7,596  | 33.69% | 41,575  | 31.25% | 114,119   | 34.13 |
| 60+ Minutes                    | 2,262  | 10.03% | 14,941  | 11.23% | 41,070    | 12.28 |
| 2010 Households by HH Size     | 18,252 |        | 110,659 |        | 295,380   |       |
| 1-Person Households            | 7,988  | 43.77% | 47,922  | 43.31% | 121,571   | 41.16 |
| 2-Person Households            | 5,161  | 28.28% | 32,822  | 29.66% | 81,827    | 27.70 |
| 3-Person Households            | 2,360  | 12.93% | 13,364  | 12.08% | 36,390    | 12.32 |
| 4-Person Households            | 1,655  | 9.07%  | 8,853   | 8.00%  | 26,026    | 8.81  |
| 5-Person Households            | 609    | 3.34%  | 4,244   | 3.84%  | 14,919    | 5.05  |
| 6-Person Households            | 268    | 1.47%  | 1,865   | 1.69%  | 7,434     | 2.52  |
| 7 or more Person Households    | 211    | 1.16%  | 1,589   | 1.44%  | 7,213     | 2.44  |
| 2013 Average Household Size    | 2.00   |        | 2.00    |        | 2.20      |       |
| Households                     |        |        |         |        |           |       |
| 2018 Projection                | 21,766 |        | 131,161 |        | 326,384   |       |
| 2013 Estimate                  | 20,678 |        | 124,807 |        | 315,739   |       |
| 2010 Census                    | 18,253 |        | 110,659 |        | 295,379   |       |
| Growth 2013 - 2018             | 5.26%  |        | 5.09%   |        | 3.37%     |       |
| Growth 2010 - 2013             | 10.76% |        | 9.62%   |        | 3.58%     |       |
|                                |        |        |         |        |           |       |