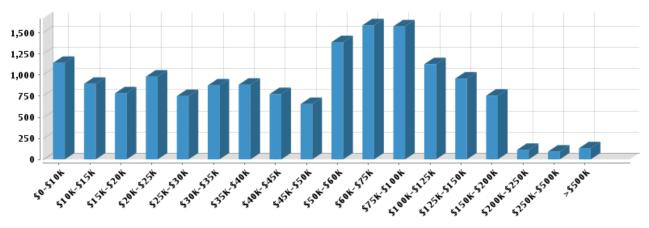

#### Household Income

Average Household Income:

\$65,576

Average Per Capita Income:

\$24,032

Commute Method Weather

| January High Temp (avg °F):    | 30.2 |
|--------------------------------|------|
| January Low Temp (avg °F):     | 13.7 |
| July High Temp (avg °F):       | 83.2 |
| July Low Temp (avg °F):        | 62.5 |
| Annual Precipitation (inches): | 36.8 |