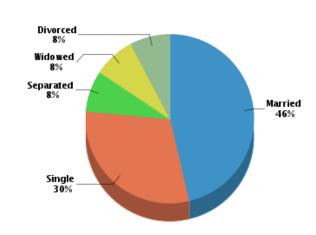

#### Household

Estimated Population:43,785Number of Households:15,515Population Density (ppl / mile):19,482Household Size (ppl):2.77Median Age:34.16Households w/ Children:5,339

Age

Stability

Gender Marital Status