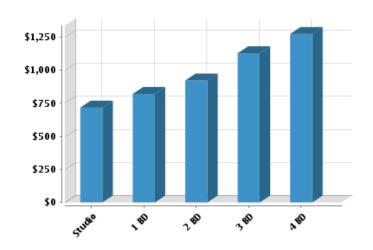

# Housing Summary

Median Mortgage Debt:

Median Home Sale Price: \$85,000 Annual Residential Turnover:

Median Dwelling Age: 49 years 5+ Years in Residency:

Median Value of Home Equity: \$286,300 Median Years in Residency:

\$138,126

14.59%

29.96%

2.78

Occupancy Fair Market Rents