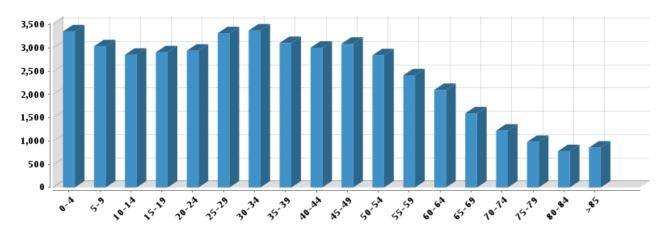

#### Household

Estimated Population:43,785Number of Households:15,515Population Density (ppl / mile):19,482Household Size (ppl):2.77Median Age:34.16Households w/ Children:5,339

Age

Stability

Gender Marital Status