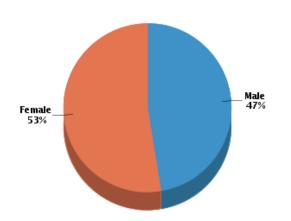

#### Household

Estimated Population:43,785Number of Households:15,515Population Density (ppl / mile):19,482Household Size (ppl):2.77Median Age:34.16Households w/ Children:5,339

Age

Stability

Gender Marital Status