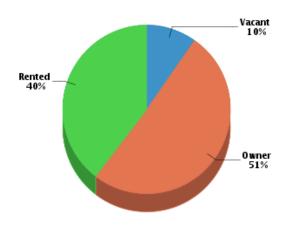

# Housing Summary

Median Mortgage Debt:

Median Home Sale Price: \$85,000 Annual Residential Turnover:

Median Dwelling Age: 49 years 5+ Years in Residency:

Median Value of Home Equity: \$286,300 Median Years in Residency: