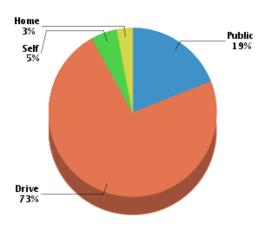

#### Household Income

Average Household Income:

\$65,576

Average Per Capita Income:

\$24,032

Commute Method Weather

| January High Temp (avg °F):    | 30.2 |
|--------------------------------|------|
| January Low Temp (avg °F):     | 13.7 |
| July High Temp (avg °F):       | 83.2 |
| July Low Temp (avg °F):        | 62.5 |
| Annual Precipitation (inches): | 36.8 |

Median Travel Time: 30.46 min