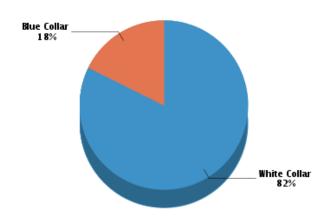

# Workers by Industry

Agricultural, Forestry, Fishing: 9 2 Mining: Construction: 123 Manufacturing: 168 Transportation and Communications: 87 Wholesale Trade: 118 Retail Trade: 1,605 Finance, Insurance and Real Estate: 664 Services: 4,826 Public Administration: 12 Unclassified: 45

#### Workforce