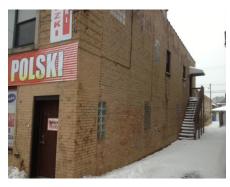

6117 W Belmont

Portage Park Chicago, IL 60634

FOR SALE 9,294 SF

Mixed Use Building with Extra Lot for Parking

## Mixed Use Building with Extra Lot for Parking

Demographics (Based on ZIP 60634)

Estimated Population: 74,430

Average Household Income: \$71,648

Number of Households: 25,973

Price: \$270,000 Size: 9,294 Sq Ft

#### Highlights:

- Brick mixed use building in Portage Park located on a high traffic area of Belmont Ave
- Also includes an extra side lot for parking
- Building consists of 3 office/ retail spaces (the front office is 1,150 Sq Ft and the back two are each 715 Sq Ft) and 1 apartment (1,150 SqFt)