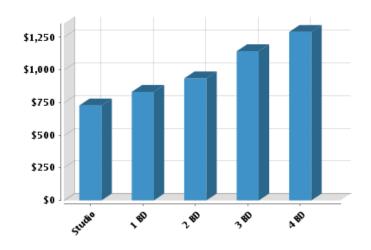

Chicago, IL 60622-7944, Cook County

Demographics Based on ZIP Code: 60622

# Population

# Summary Household

Estimated Population: 52,521 Number of Households: 24,222

Population Growth (since 2000): -7% Household Size (ppl): 2.15

Population Density (ppl / mile): 20,167 Households w/ Children: 5,268

Median Age: 36.35

# Age



Gender Marital Status





#### Housing Summary

Median Mortgage Debt:

| Median Home Sale Price:      | \$335,000 | Annual Residential Turnover: | 20.81% |
|------------------------------|-----------|------------------------------|--------|
| Median Dwelling Age:         | 65 years  | 5+ Years in Residency:       | 15.84% |
| Median Value of Home Equity: | \$311.178 | Median Years in Residency:   | 2.21   |

Stability

\$144,844

Occupancy Fair Market Rents





# **Quality of Life**

# Workers by Industry

Agricultural, Forestry, Fishing: 30 590 Construction: Manufacturing: 641 Transportation and Communications: 406 Wholesale Trade: 626 Retail Trade: 5,286 Finance, Insurance and Real Estate: 1,174 11,402 Services: Public Administration: 757 Unclassified: 150

#### Workforce



#### Household Income



Average Household Income:

\$88,501

Average Per Capita Income:

\$41,321

Commute Method Weather



January High Temp (avg °F):32.2January Low Temp (avg °F):18.3July High Temp (avg °F):84.4July Low Temp (avg °F):66.3Annual Precipitation (inches):38.01

Median Travel Time: 28.58 min

#### **Education**

# Educational Climate Index (1)



# **Highest Level Attained**

| Less than 9th grade:  | 3,100  |
|-----------------------|--------|
| Some High