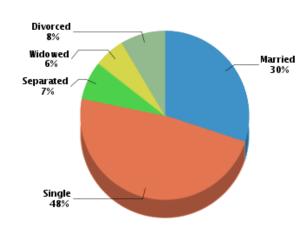

# 1713 N Hermitage Ave, Chicago, IL 60622-7944, Cook County

Demographics Based on ZIP Code: 60622

# Population

# Summary Household

Estimated Population: 52,521 Number of Households: 24,222

Population Growth (since 2000): -7% Household Size (ppl): 2.15

Population Density (ppl / mile): 20,167 Households w/ Children: 5,268

Median Age: 36.35

# Age



Gender Marital Status





#### Housing Summary

Median Mortgage Debt:

| Median Home Sale Price:      | \$335,000 | Annual Residential Turnover: | 20.81% |
|------------------------------|-----------|------------------------------|--------|
| Median Dwelling Age:         | 65 years  | 5+ Years in Residency:       | 15.84% |
| Median Value of Home Equity: | \$311.178 | Median Years in Residency:   | 2.21   |

Stability

\$144,844

Occupancy Fair Market Rents





# **Quality of Life**

# Workers by Industry

Agricultural, Forestry, Fishing: 30 590 Construction: Manufacturing: 641 Transportation and Communications: 406 Wholesale Trade: 626 Retail Trade: 5,286 Finance, Insurance and Real Estate: 1,174 11,402 Services: Public Administration: 757 Unclassified: 150

#### Workforce



#### Household Income



Average Ho