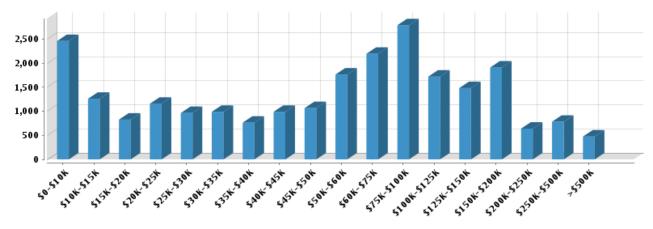

#### Household Income

Average Household Income:

\$88,501

Average Per Capita Income:

\$41,321

Commute Method Weather

January High Temp (avg °F):32.2January Low Temp (avg °F):18.3July High Temp (avg °F):84.4July Low Temp (avg °F):66.3Annual Precipitation (inches):38.01