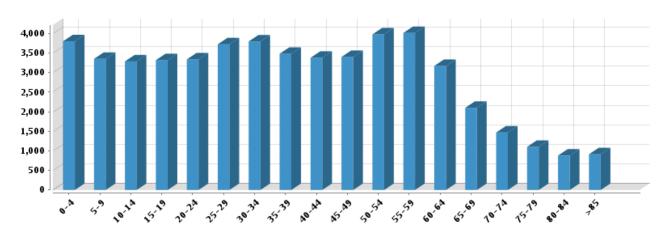

# 1713 N Hermitage Ave, Chicago, IL 60622-7944, Cook County

Demographics Based on ZIP Code: 60622

# Population

# Summary Household

Estimated Population: 52,521 Number of Households: 24,222

Population Growth (since 2000): -7% Household Size (ppl): 2.15

Population Density (ppl / mile): 20,167 Households w/ Children: 5,268

Median Age: 36.35

# Age



Gender Marital Status





#### Housing Summary

Median Mortgage Debt:

| Median Home Sale Price:      | \$335,000 | Annual Residential Turnover: | 20.81% |
|------------------------------|-----------|------------------------------|--------|
| Median Dwelling Age:         | 65 years  | 5+ Years in Residency:       | 15.84% |
| Median Value of Home Equity: | \$311.178 | Median Years in Residency:   | 2.21   |

Stability

\$144,844

Occupancy Fair Market Rents





# **Quality of Life**

# Workers by Industry

Agricultural, Forestry, Fishing: 30 590 Construction: Manufacturing: 641 Transportation and Communications: 406 Wholesale Trade: 626 Retail Trade: 5,286 Finance, Insurance and Real Estate: 1,174 11,402 Services: Public Administration: 757 Unclassified: 150

#### Workforce



#### Hou