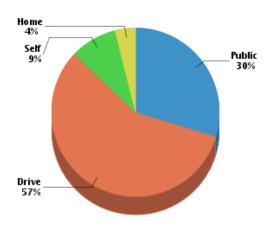

#### Household Income

Average Household Income:

\$88,501

Average Per Capita Income:

\$41,321

Commute Method Weather

January High Temp (avg °F):32.2January Low Temp (avg °F):18.3July High Temp (avg °F):84.4July Low Temp (avg °F):66.3Annual Precipitation (inches):38.01

Median Travel Time: 28.58 min