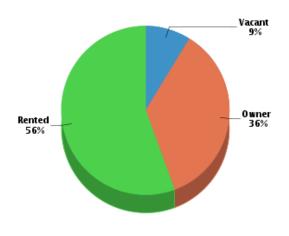

e, Chicago, IL 60622-7944, Cook County

Demographics Based on ZIP Code: 60622

# Population

# Summary Household

Estimated Population: 52,521 Number of Households: 24,222

Population Growth (since 2000): -7% Household Size (ppl): 2.15

Population Density (ppl / mile): 20,167 Households w/ Children: 5,268

Median Age: 36.35

# Age



Gender Marital Status





#### Housing Summary

Median Mortgage Debt:

| Median Home Sale Price:      | \$335,000 | Annual Residential Turnover: | 20.81% |
|------------------------------|-----------|------------------------------|--------|
| Median Dwelling Age:         | 65 years  | 5+ Years in Residency:       | 15.84% |
| Median Value of Home Equity: | \$311.178 | Median Years in Residency:   | 2.21   |

Stability

\$144,844

Occupancy Fair Market Rents





# **Quality of Life**

# Workers by Industry

Agricultural, Forestry, Fishing: 30 590 Construction: Manufacturing: 641 Transportation and Communications: 406 Wholesale Trade: 626 Retail Trade: 5,286 Finance, Insurance and Real Estate: 1,174 11,402 Services: Public Administration: 757 Unclassified: 150

#### Workforce



#### Household Income



Average Household Income:

\$88,501

Average Per Capita Income:

\$41,321

Commute Method Weather



January High Temp (avg °F):32.2January Low Temp (avg °F):18.3July High Temp (avg °F):84.4July Low Temp (avg °F):66.3Annual Precipitation (inches):38.01

Median Travel Time: 28.58 min

#### **Education**

# Educational Climate Index (1)



# **Highest Level Attained**

| Less than 9th grade:  | 3,100  |
|-----------------------|--------|
| Some Hi