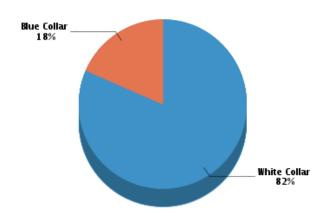

5

# Age



Gender Marital Status





#### Housing Summary

Median Mortgage Debt:

| Median Home Sale Price:      | \$335,000 | Annual Residential Turnover: | 20.81% |
|------------------------------|-----------|------------------------------|--------|
| Median Dwelling Age:         | 65 years  | 5+ Years in Residency:       | 15.84% |
| Median Value of Home Equity: | \$311.178 | Median Years in Residency:   | 2.21   |

Stability

\$144,844

Occupancy Fair Market Rents





# **Quality of Life**

# Workers by Industry

Agricultural, Forestry, Fishing: 30 590 Construction: Manufacturing: 641 Transportation and Communications: 406 Wholesale Trade: 626 Retail Trade: 5,286 Finance, Insurance and Real Estate: 1,174 11,402 Services: Public Administration: 757 Unclassified: 150

#### Workforce



#### Household Income



Average Household Income:

\$88,501

Average Per Capita Income:

\$41,321

Commute Method Weather



January High Temp (avg °F):32.2January Low Temp (avg °F):18.3July High Temp (avg °F):84.4July Low Temp (avg °F):66.3Annual Precipitation (inches):38.01

Median Travel Time: 28.58 min

#### **Education**

# Educational Climate Index (1)



# **Highest Level Attained**

| Less than 9th grade:  | 3,100  |
|-----------------------|--------|
| Some High School:     | 2,348  |
| High School Graduate: | 5,104  |
| Some College:         | 4,499  |
| Associate Degree:     | 1,496  |
| Bachelor's Degree:    | 11,418 |
| Graduate Degree:      | 7,456  |
|                       |        |

(1) This measure of socioeconomic status helps identify ZIP codes with the best conditi