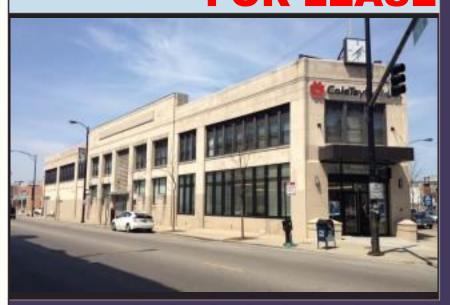

Bucktown Corner Retail / Office at Milwaukee /

Armitage / Western

## Highlights:

- Join Cole Taylor Bank & Margie's Candies
- Street level, 1st floor space with frontage on 3 sides
- High traffic area of Western Ave, Armitage Ave, & Milwaukee Ave
- Perfect for retail or office space
- Stoplight corners
- 1 / 2 block from Western stop on the Blue Line
- Close to Walgreens, McDonald's, Dunkin' Donuts, Starbucks, & more