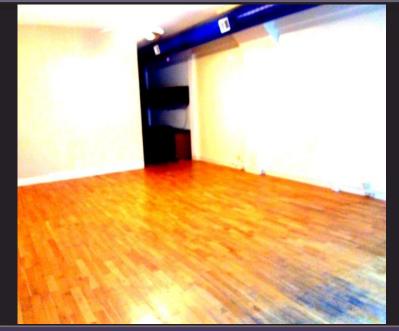

## Highlights:

- Perfect for a boutique, retail store, office space, yoga studio, personal training gym, restaurant or cafe
- Heavy traffic area with 20' frontage on Division
- Fully built out front retail space with two back offices
- Bathroom with shower
- Kitchenette
- Wood floors
- Across the street from Dunkin' Donuts. Other area tenants include: Super Cuts, Chase Bank, Jimmy John's, Pizano's & Armand's Pizzeria