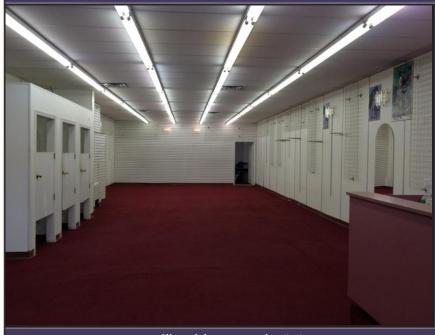

MILLER

Retail / Re-development on Chicago Ave

in Wicker Park

Property Type: Office / Retail

Size: 2,892 Sq Ft Price: \$349,000 Zoning: B1-2

Ceiling Height: 13 Ft

Taxes: \$5,846

## Highlights:

- Single story retail on Chicago Avenue, across the street from Walgreen's
- Full basement for storage
- Excellent location for retail / restaurant
- 11.5 feet from building to curb
- 25.5 feet of frontage on Chicago Avenue
- 2,904 Sq Ft of land includes 3 4 parking pad in back of building off the alley
- Lot dimensions: 24' x 120.5