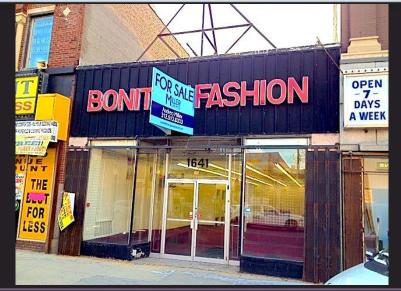

MILLER

Retail / Re-development on Chicago Ave

in Wicker Park

Property Type: Office / Retail

Size: 2,892 Sq Ft Price: \$349,000 Zoning: B1-2

Ceiling Height: 13 Ft

Taxes: \$5,846

## Highlights:

- Single story retail on Chicago Avenue, across the street from Walgreen's
- Full basement for storage
- Excellent location for retail / restaurant
- 11.5 feet from building to curb
- 25.5 feet of frontage on Chicago Avenue
- 2,904 Sq Ft of land includes 3 4 parking pad in back of building off the alley
- Lot dimensions: 24' x 120.5

## 1641 W Chicago Avenue

Chicago, IL 60612

www.millerchicagorealestate.com

**Andrea Miller** 312-513-8333

andrea@millerchicagorealestate.com