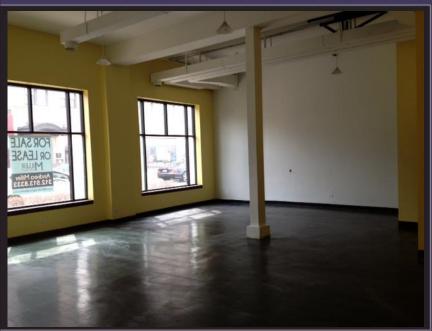

## 1152 W Diversey Parkway

Chicago, IL 60614

www.millerchicagorealestate.com

**Andrea Miller** 312-513-8333

andrea@millerchicagorealestate.com

Property Type: Office / Retail Lease Type: Mod Gross Size:

1,000 Sq Ft Price: \$225,000 Price: \$30 / Sq Ft Zoning: B1-2 Taxes: \$3,450

## Highlights:

- Excellent 1st floor, street front space
- Perfect for Retail in a great location
- Very high foot traffic
- High ceilings (14 Ft) 1.5 blocks from the Diversey Brown / Purple Line stop
- Newer construction
- Area tenants include Mini Auto Dealership, Gino's East, Lincoln Park Athletic Club, Atlas Brewery, 7-11, Starbucks, Qdoba, Bedding Experts & Potbelly