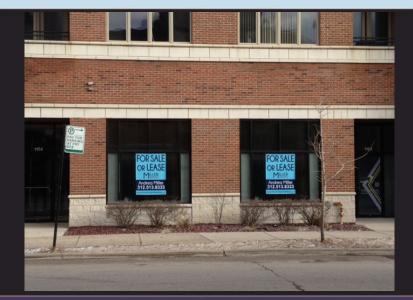

Lincoln Park Retail / Office on Diversey

## 1152 W Diversey Parkway

Chicago, IL 60614

www.millerchicagorealestate.com

**Andrea Miller** 312-513-8333

andrea@millerchicagorealestate.com

Property Type: Office / Retail Lease Type: Mod Gross Size:

1,000 Sq Ft Price: \$225,000 Price: \$30 / Sq Ft Zoning: B1-2 Taxes: \$3,450

## Highlights:

- Excellent 1st floor, street front space
- Perfect for Retail in a great location
- Very high foot traffic
- High ceilings (14 Ft) 1.5 blocks from the Diversey Brown / Purple Line stop
- Newer construction
- Area tenants include Mini Auto Dealership, Gino's East, Lincoln Park Athletic Club, Atlas Brewery, 7-11, Starbucks, Qdoba, Bedding Experts & Potbelly